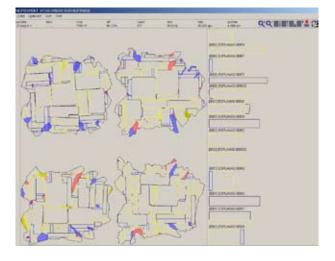

pre-select expert: Classify your leather into categories

- Grading of leather hides automatically in a few seconds
- Set the parameters for the internal classification of your leather
- Identify your leather precisely and very easily
- Choose your leather for the creation of orders from
  - up to three categories Transparent overview of qualified
  - leather inventory