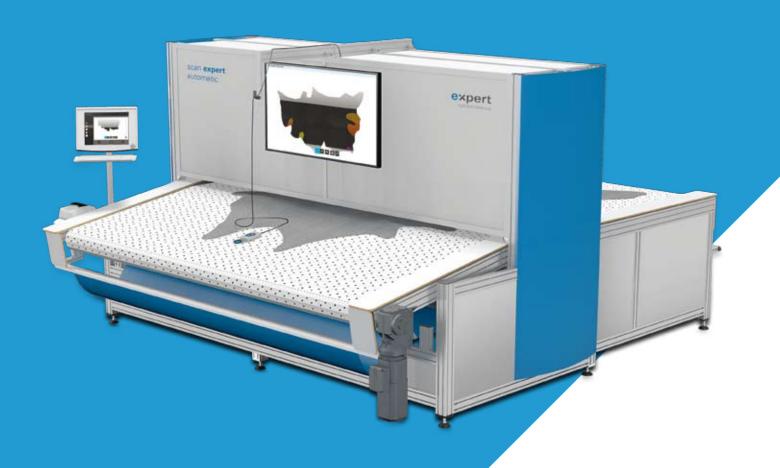

#### scan **expert** automatic

- highest technical level Inspect your incoming leather hides and administrate your leather stock
- •

- Make your leather data available across your global enterprise •
- Digitizing of all quality zones with a digitizing cursor Previously marked flaws (e.g. with chalk) are automatically identified by the camera during the

scanning