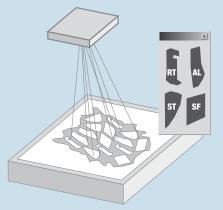

## nest **expert** multinest: Your maximum yield by nesting hides automatically

- Increase your efficiency and productivity automatically
- Discover the yield of all hides in the order before cutting
- Increase your yield by using a nesting network
- Combine automatic and interactive optimization
- Order-related nesting optimized to avoid waste
  Mixing of good and inferior hides for an order