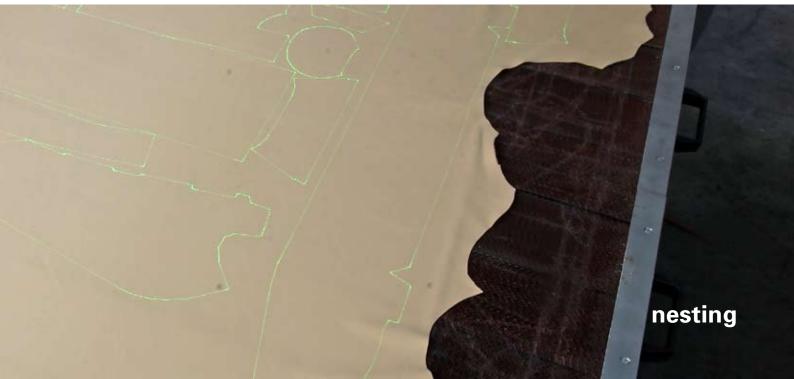

## nest **expert** multinest: Your maximum yield by nesting hides automatically

- Increase your efficiency and productivity automatically
- Discover the yield of all hides in the order before cutting
- Increase your yield by using a nesting network
- Combine automatic and interactive optimization
- Order-related nesting optimized to avoid waste
  Mixing of good and inferior hides for an order