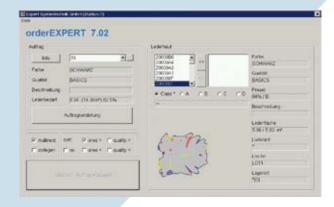

# order **expert**: Optimise your working processes

- Prepare your nesting orders at a separate workstation
- Create a nesting order by individual compilation of hides and patterns
- Combine different models and customer orders to one manufacturing order
- Reuse saved customer orders