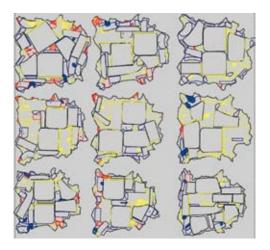

### nest **expert** multinest: Your maximum yield when nesting hides simultaneously

- Increase your efficiency and productivity automatically
- Optimize 2-100 hides simultaneously
- Discover the yield of all hides in the order before cutting
- Use multinest for your precalculation
- Combine automatic and interactive optimization