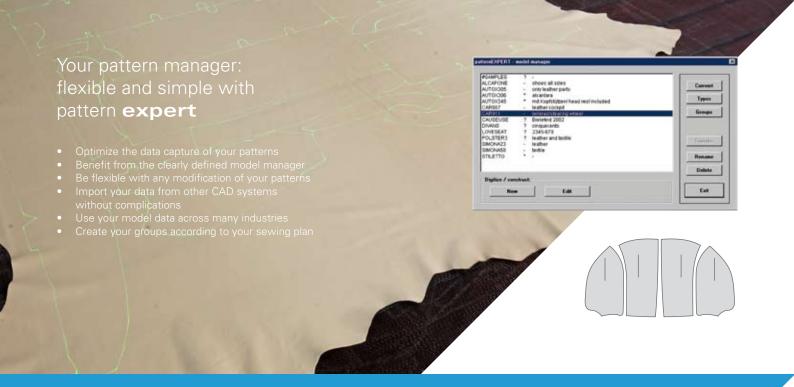

# order **expert**: Optimise your working processes

- Prepare your nesting orders at a separate workstation
- Create a nesting order by individual compilation of hides and patterns
- Combine different models and customer orders to one manufacturing order
- Reuse saved customer orders