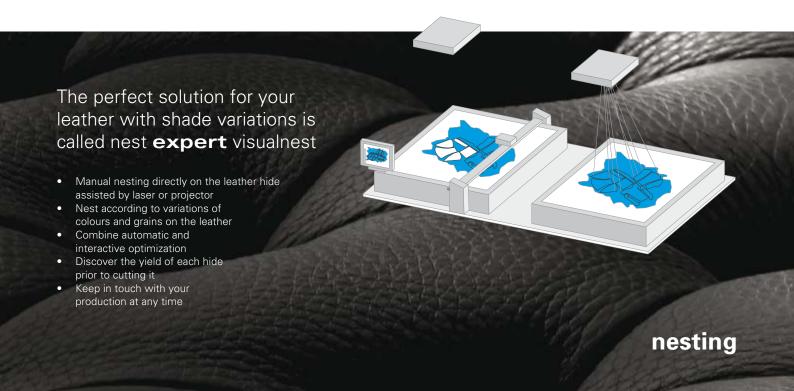

### nest **expert** multinest: Your maximum yield when nesting hides simultaneously

- Increase your efficiency and productivity automatically
- Optimize 2-100 hides simultaneously
- Discover the yield of all hides in the order before cutting
- Use multinest for your precalculation
- Combine automatic and interactive optimization