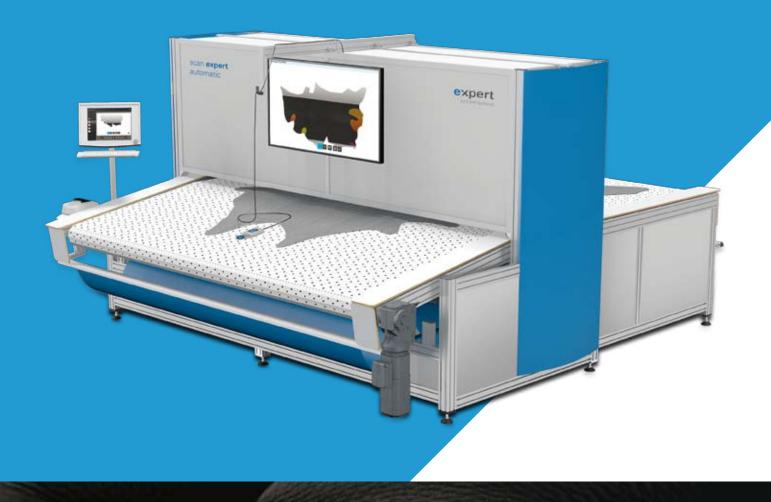

### scan **expert** automatic: Efficient quality assurance for your hides and management of your leather stock

- Control your incoming leather and administrate your leather stock Your quality assurance starts with the scanning of your leather