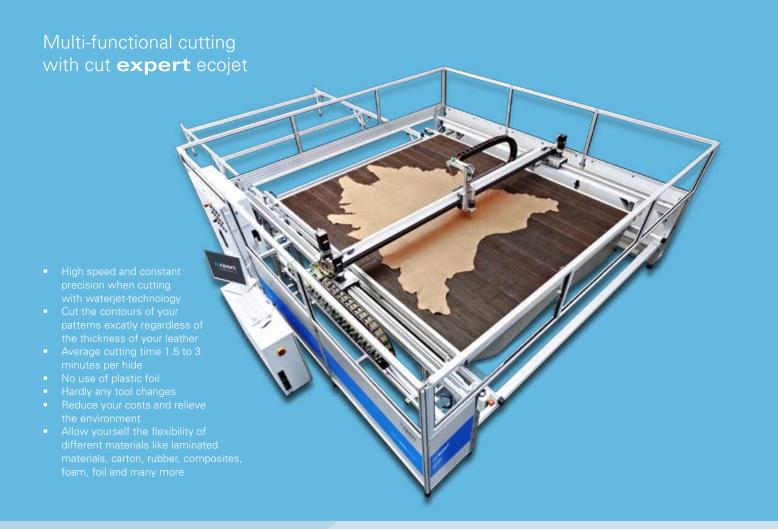

### Cut several material sheets at the same time on only one cutting table with skin **expert**

- Cut several small hides simultaneously on only one table
- Make use of this option for cutting small split- or bycast leather hides
- Use skin **expert** for cutting your samples on carton
- Benefit from all advantages of the preceding **expert** software stages