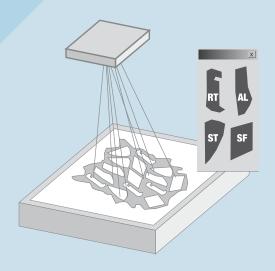

# With pick-up **expert** you sort all of your cut pieces for the next step directly after cutting

- You sort all cut pieces for the sewing directly after cutting
- Make use of the optional sorting system at your waterjet cutter
- The laser shows you your individual groups of patterns
- Increase the efficiency of your employees and avoid annoying after-sorting