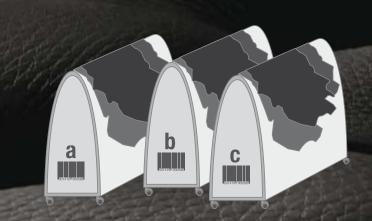

### pre-select **expert**: Classify your leather into categories

- Classify your assorted leather hides automatically within a few seconds
- Set the parameters for the internal classification of your leather
- Identify your leather precisely and very easily
- Choose your leather for the creation of orders from up to three categories
- Transparent overview of qualified leather inventory