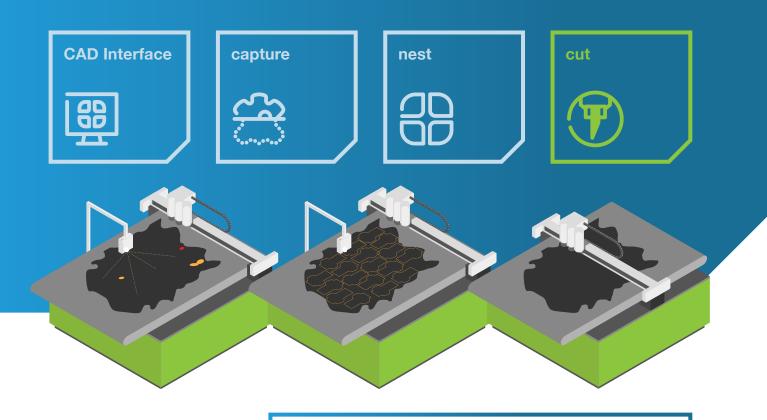

## scan **expert** online

- All necessary process steps are covered
- Intuitive to operate even by untrained staff
- Cost-effective complete solution for SMEs

Leather pre-cutting modules combined with the cutting machine of your choice

## More output & fast amortisation

- Low material consumption (up to 10% for leather compared to manual cutting)
- Quick processing through digitisation of processes
- Low acquisition cost
- Modular solution for easy expansion